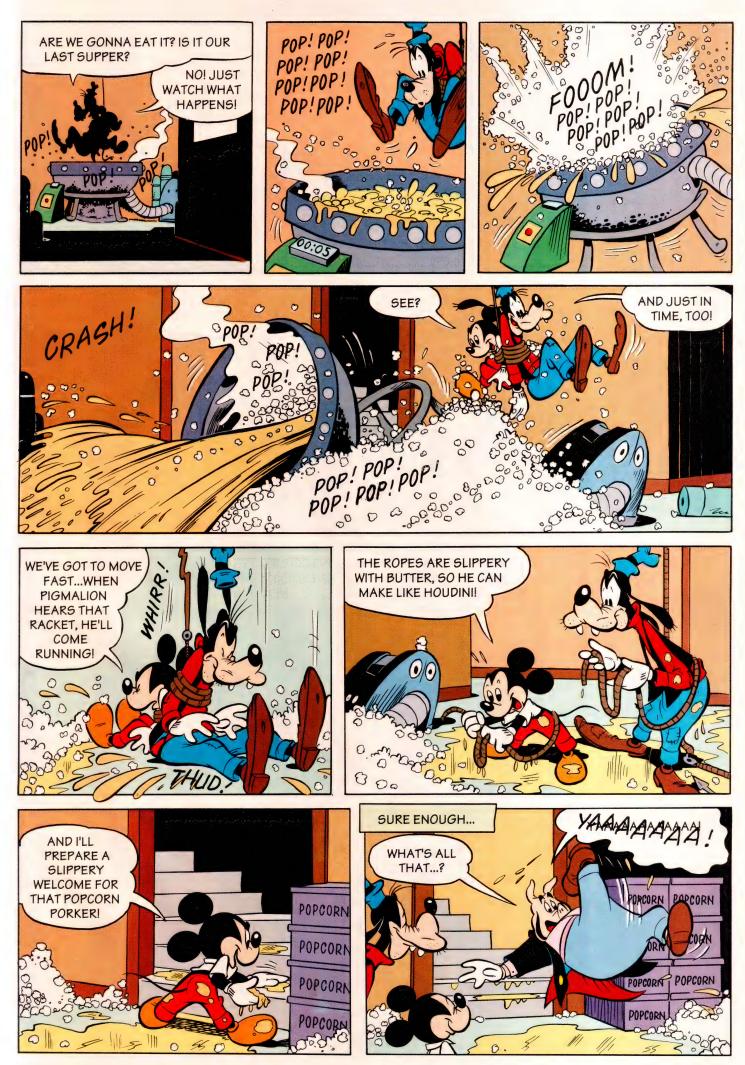

# MICKEY AND GOOF SAVE THE DAY!

FREE STICKERS MISSING? ALERT YOUR NEWSAGENT NOW!

6

strange is going on in Duckburg which can only mean one thing - Mickey and Goofy to the rescue! Wish us luck!

From the clues below, see if you can figure out who plays each instrument.

**VHO** 